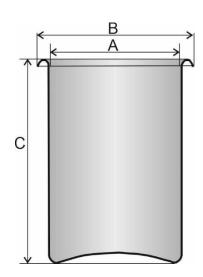

Nominal Volume: 1000ml

Dimensions:

A - Internal Diameter: 99mm
B - Nominal Overall Diameter: 110mm
C - Nominal Height: 150mm
Wall Thickness 1.2mm
Nominal Weight: 480g

BSE/TSE statement: All polishing compounds used in the manufacture of this product