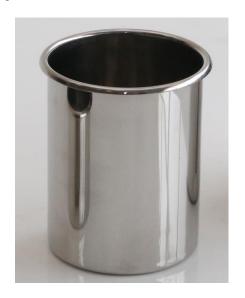

## 2. Photograph:

## 3. Product Information:

Description: Stainless Beaker 1000ml

Method of Construction: Crevice free, all welds ground and polished

Material of Construction: 316L Stainless Steel

Surface Finish: Better than 0.5 microns Ra